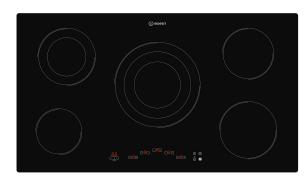

## RI 9112 BI

12NC: F153853

GTIN (EAN) code: 8050147538531

| MAIN FEATURES                         |               |  |
|---------------------------------------|---------------|--|
| Product group                         | Hob           |  |
| Construction type                     | Built-in      |  |
| Type of control                       | Electronic    |  |
| Type of control settings              | -             |  |
| Number of gas burners                 | 0             |  |
| Number of electric cooking zones      | 0             |  |
| Number of electric plates             | 0             |  |
| Number of radiant plates              | 5             |  |
| Number of halogen plates              | 0             |  |
| Number of induction plates            | 0             |  |
| Number of electric warming zones      | 0             |  |
| Location of control panel             | Front         |  |
| Basic surface material                | Ceramic Glass |  |
| Main colour of product                | Black         |  |
| Electrical connection rating (W)      | 8900          |  |
| Gas connection rating (W)             | 0             |  |
| Gas type                              | N/A           |  |
| Current (A)                           | 38,7          |  |
| Voltage (V)                           | 220-240       |  |
| Frequency (Hz)                        | 50/60         |  |
| Length of Electrical Supply Cord (cm) | 110           |  |
| Plug type                             | No            |  |
| Gas connection                        | N/A           |  |
| Width of the product                  | 900           |  |
| Height of the product                 | 60            |  |
| Depth of the product                  | 510           |  |
| Minimum niche height                  | 0             |  |
| Minimum niche width                   | 0             |  |
| Niche depth                           | 60            |  |
| Net weight (kg)                       | 12.5          |  |
| Automatic programmes                  | No            |  |
|                                       |               |  |