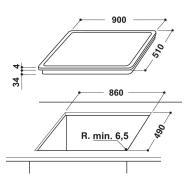

## RI 9112 BI

12NC: F153853

GTIN (EAN) code: 8050147538531

| MAIN FEATURES                         |               |  |
|---------------------------------------|---------------|--|
| Product group                         | Hob           |  |
| Construction type                     | Built-in      |  |
| Type of control                       | Electronic    |  |
| Type of control settings              | -             |  |
| Number of gas burners                 | 0             |  |
| Number of electric cooking zones      | 0             |  |
| Number of electric plates             | 0             |  |
| Number of radiant plates              | 5             |  |
| Number of halogen plates              | 0             |  |
| Number of induction plates            | 0             |  |
| Number of electric warming zones      | 0             |  |
| Location of control panel             | Front         |  |
| Basic surface material                | Ceramic Glass |  |
| Main colour of product                | Black         |  |
| Electrical connection rating (W)      | 8900          |  |
| Gas connection rating (W)             | 0             |  |
| Gas type                              | N/A           |  |
| Current (A)                           | 38,7          |  |
| Voltage (V)                           | 220-240       |  |
| Frequency (Hz)                        | 50/60         |  |
| Length of Electrical Supply Cord (cm) | 110           |  |
| Plug type                             | No            |  |
| Gas connection                        | N/A           |  |
| Width of the product                  | 900           |  |
| Height of the product                 | 60            |  |
| Depth of the product                  | 510           |  |
| Minimum niche height                  | 0             |  |
| Minimum niche width                   | 0             |  |
| Niche depth                           | 60            |  |
| Net weight (kg)                       | 12.5          |  |
| Automatic programmes                  | No            |  |
|                                       |               |  |